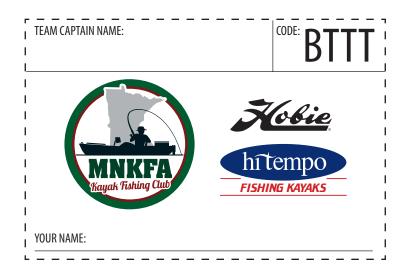

## Instructions:

Print this pdf control image at 100% size on a letter (8.5" by 11") sheet.

The dashed line area above should print 3.75" wide by 2.5" tall. That size fits inside the tag holders (if you are using a tag holder). If you are not using a tag holder. Put it in a plastic bag or laminate it. Only the dashed line image area and information MUST be clearly shown on all pics submitted and information **MUST BE LEGIBLE.** 

## There are 2 areas where you must hand write information:

1. TEAM CAPTAIN. So we know which team to credit for your massive catch.

- 2. CODE. Already added. No need for you to add anything here.
- 3. NAME. Print your name in this area.