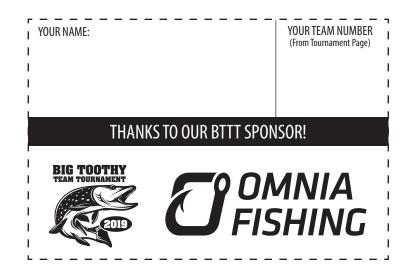

## Instructions:

Print this pdf control image at 100% size on a letter (8.5" by 11") sheet.

The dashed line area above should print 3.75" wide by 2.5" tall. That size fits inside your tag holder (if you are using a tag holder). If you're not using a tag holder. Put it in a plastic bag or laminate it. Only the dashed line image area and information **MUST** be clearly shown on all pics submitted and information **MUST BE LEGIBLE.** 

## There are 2 areas where you must hand write information:

1. YOUR NAME. So we know who to credit for the massive catch.

2. YOUR TEAM NUMBER. Your team number will be next to your name on the event page.