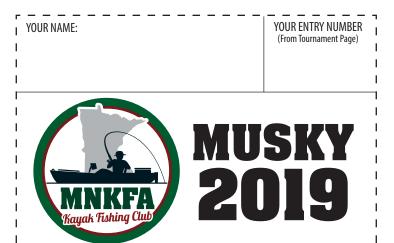

## **Instructions:**

Print this pdf control image at 100% size on a letter (8.5" by 11") sheet.

The dashed line area above should print 3.75" wide by 2.5" tall. That size fits inside your tag holder (if you are using a tag holder). If you're not using a tag holder. Put it in a plastic bag or laminate it. Only the dashed line image area and information **MUST** be clearly shown on all pics submitted and information **MUST BE LEGIBLE.** 

## There are 2 areas where you must hand write information:

- **1. YOUR NAME.** So we know who to credit for the massive catch.
- **2. YOUR ENTRY NUMBER.** Your entry number will be next to your name on the event page.